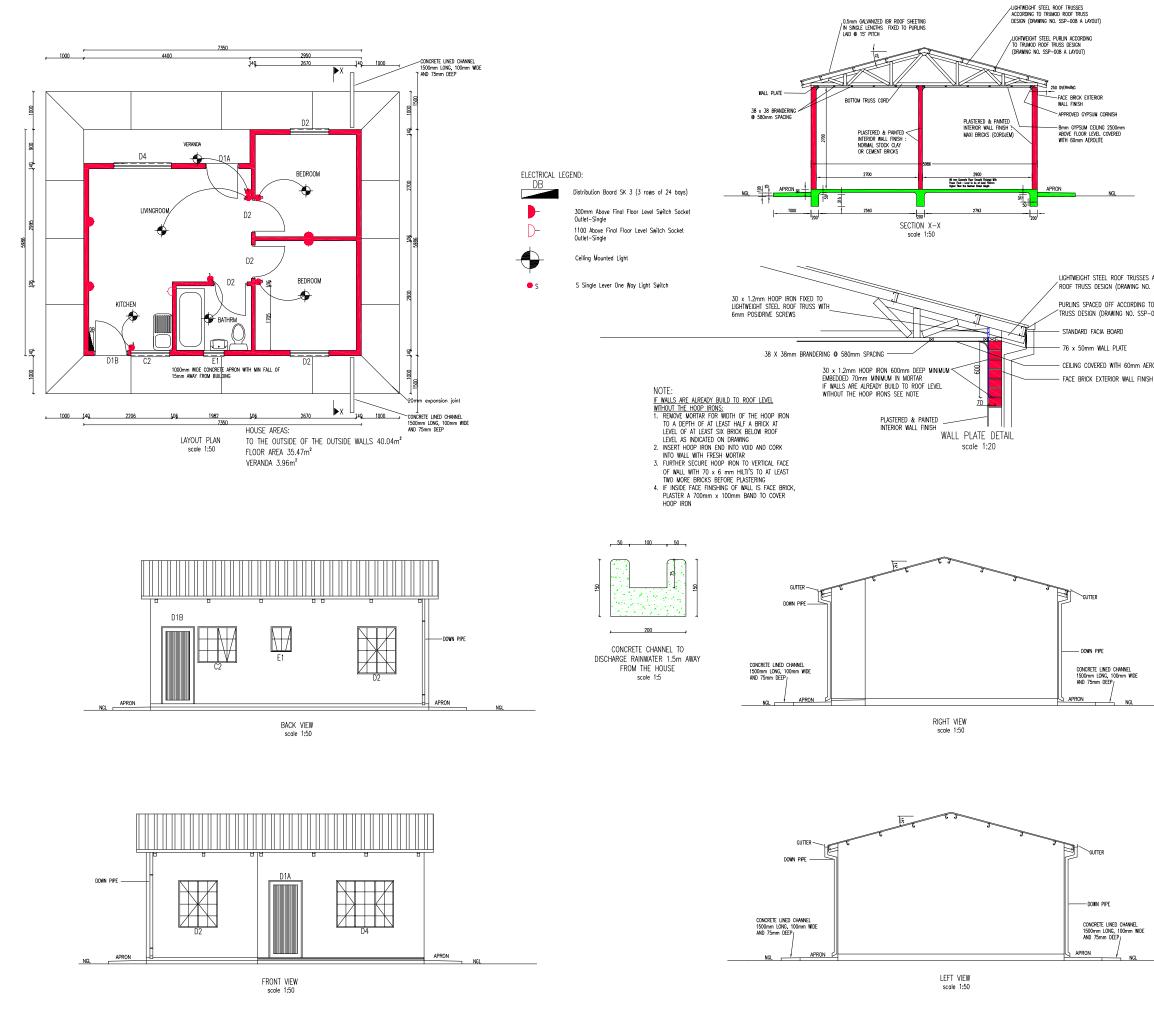

LIGHTWEIGHT STEEL ROOF TRUSSES ACCORDING TO TRUMOD ROOF TRUSS DESIGN (DRAWING NO. SSP-008 A LAYOUT)

PURLINS SPACED OFF ACCORDING TO TRUMOD ROOF TRUSS DESIGN (DRAWING NO. SSP-008 A LAYOUT)

CEILING COVERED WITH 60mm AEROLITE

GENERAL NOTES:

ETER DRAMKING BANKED OF READ IN CONJUNCTION WITH TRUMOD ROOF TRUSS DESIGN FOR CONSTRUCTION OF THE ROOF